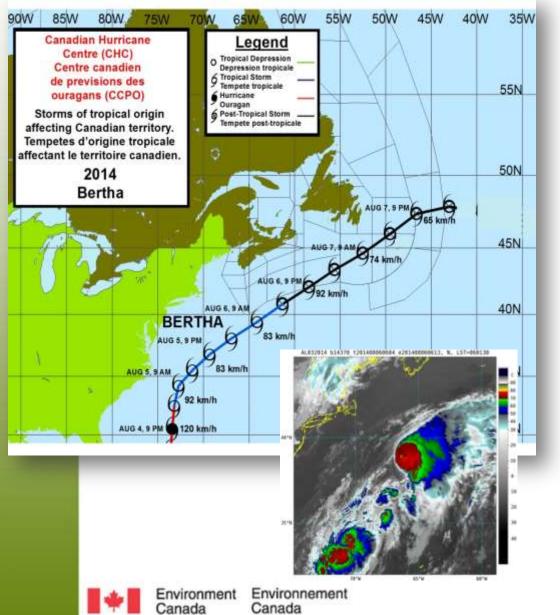

### 2014 Season in Review - Bertha

- Formed on August 1<sup>st</sup>.
- Became a hurricane early on August 4<sup>th</sup> then later weakened to a tropical storm.
- Merged with a trough and became post-tropical August 6<sup>th</sup>.
- No impact to Atlantic Canada except for some swell along the Atlantic Coast of Nova Scotia and Newfoundland.