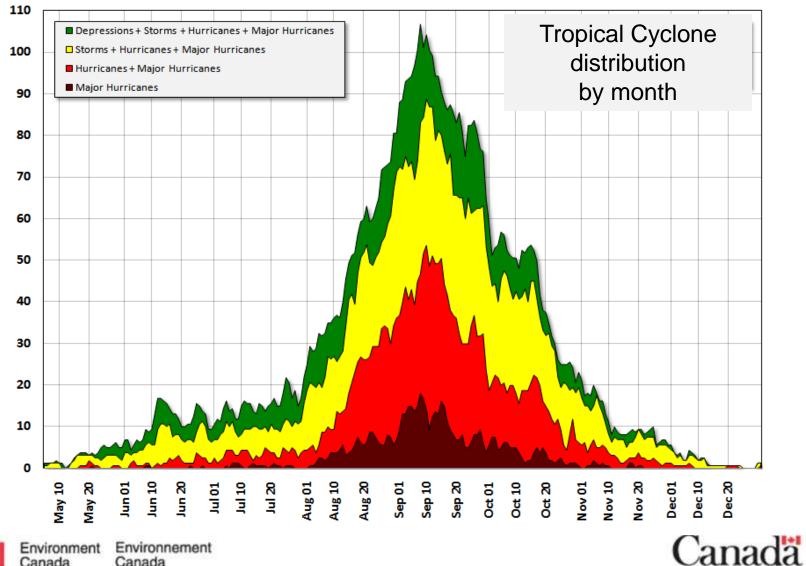

# Tropical Cyclone Climatology

#### Number of North Atlantic Basin Tropical Cyclones per 100 Years

Canada

Canada