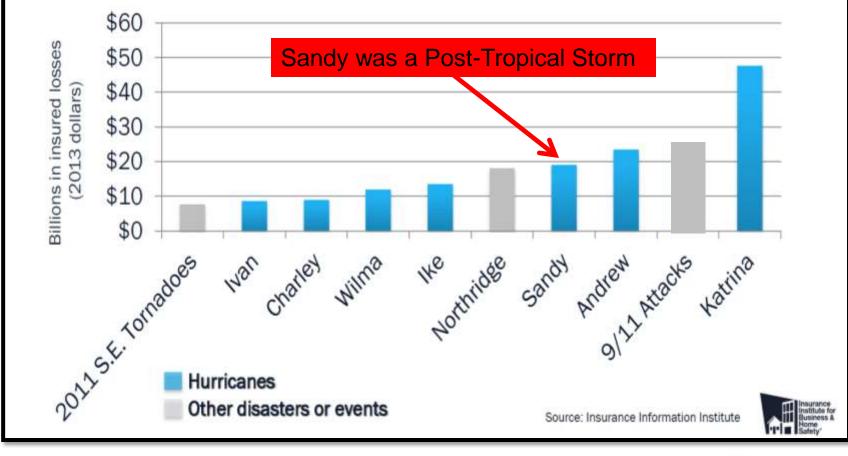

centre
- No cold sections no fronts
- Driven by warm water temperature

#### **Extra-Tropical**



- Has a cold section and a warm section i.e. has fronts
- Driven by horizontal temperature difference





# From Tropical to Post-Tropical



# **Tropical Cyclone Hazards**

#### Storm Surge

- Abnormal rise in water generated by a storm, over and above the astronomical tide
- Caused primarily by force of wind blowing across water surface
- Contribution by low pressure within center of storm is minimal

#### Large Waves

- On occasion a particular phenomenon can give rise to extreme wave heights
- This threat is most significant along the Atlantic coast associated with accelerating post-tropical storms





# **Tropical vs. Extratropical**

# 7 Hurricanes in Top 10 U.S. Costliest Disasters







# **Tropical Cyclone Hazards**

| Tropical Cyclone Hazards         |                                                    |                                              |                                                                 |                                     |
|----------------------------------|----------------------------------------------------|----------------------------------------------|-----------------------------------------------------------------|-------------------------------------|
| Storm<br>Type                    | Wind                                               | Rain                                         | Surge                                                           | Waves                               |
| Tropical Storm                   | Mo