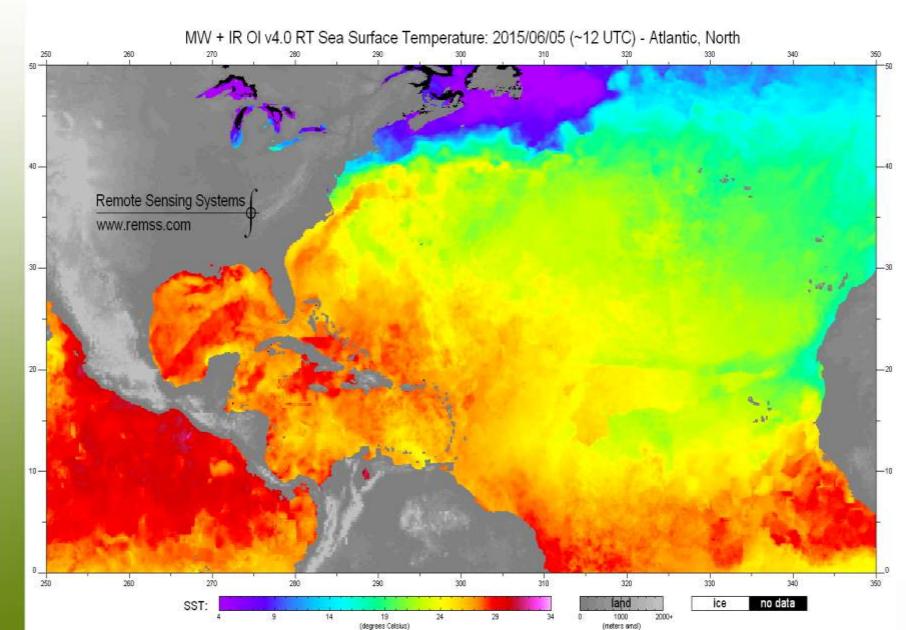

# **Tropical Cyclones**

- A relatively large and longlasting low pressure system with well-defined centre
- No fronts attached (unlike a winter storm)
- Intensity is driven by water temperature
- Classified by <u>maximum</u> sustained surface wind speed





# Tropical Cyclones – Nature's Heat Engine

Eye /

Eyewal

Air flows outwardly from the center, in the cooler upper levels of the storm

Winds near the surface carry warm, moist air in towards the storm center Rainbands Evaporation from the warm ocean surface supplies the storm's fuel

The warm, humid air rises

rapidly in thunderstorm updrafts near the center

The COMET Program





# Tropical Cyclone Climatology

#### Number of North Atlantic Basin Tropical Cyclones per 100 Years



Canada

Canada

# **Current Water Temperature**



# Tropical vs. Extratropical

#### **Tropical**



- Symmetric around the centre
- No cold sections no fronts
- Driven by warm water temperature

#### **Extra-Tropical**



- Has a cold section and a warm section i.e. has fronts
- Driven by horizontal temperature difference





# From Tropical to Post-Tropical



# **Tropical Cyclone Hazards**

#### Storm Surge

- Abnormal rise in water generated by a storm, over and above the astronomical tide
- Caused primarily by force of wind blowing across water surface
- Contribution by low pressure within center of storm is minimal

#### Large Waves

- On occasion a particular phenomenon can give rise to extreme wave heights
- This threat is most significant along the Atlantic coast associated with accelerating post-tropical storms





# **Tropi