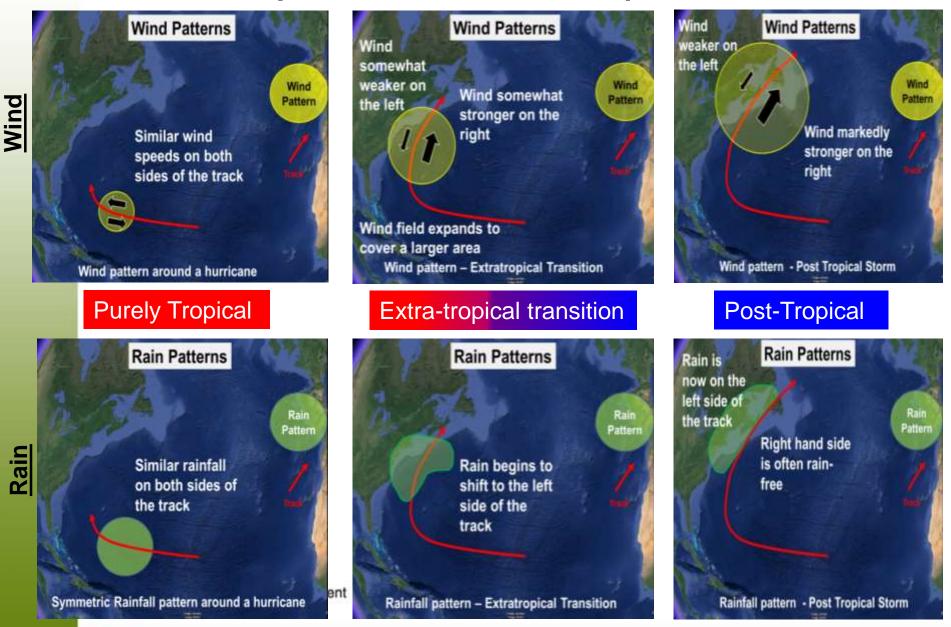

# Tropical vs. Extratropical

# **Tropical vs. Extratropical**

# **Tropical Cyclone Hazards**

| Tropical Cyclone Hazards         |                                                    |                                              |                                                                 |                                     |
|----------------------------------|----------------------------------------------------|----------------------------------------------|-----------------------------------------------------------------|-------------------------------------|
| Storm<br>Type                    | Wind                                               | Rain                                         | Surge                                                           | Waves                               |
| Tropical Storm                   | Moderate to strong<br>winds both sides of<br>track | Can be on both or either side of track       | Typically not a<br>major surge<br>producer                      | Depends on<br>wind speed            |
| Hurricane                        | Very strong winds both sides of track              | Both sides of track                          | Can be<br>significant -<br>higest near and<br>to right of track | Depends on<br>wind speed            |
| Post-Tropical<br>Sorm            | Strongest winds<br>typically right of track        | Heaviest rainfall<br>typically left of track | Can be<br>significant -<br>higest near and<br>to right of track | High risk of<br>very large<br>waves |
| Environment Environnement Canada |                                                    |                                              |                                                                 |                                     |