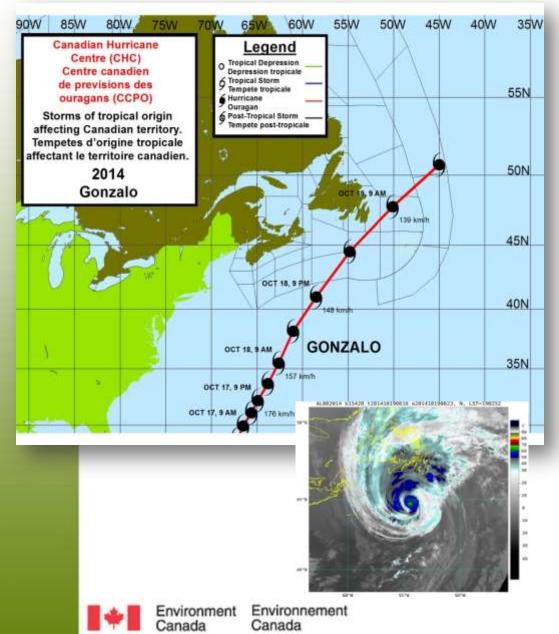

### 2014 Season in Review – Gonzalo

- Formed on October 12<sup>th</sup>.
- Intensified to Category 4 strength on October 15<sup>th.</sup>
- •Peak intensity of 230 km/h on October 16<sup>th</sup>.
- •Passed directly over Bermuda as a Category 2 hurricane.
- Tracked rapidly and came within 60 km Cape Race early on October 19<sup>th</sup>.
- Produced gusty winds, rain and large waves reaching over 20 m