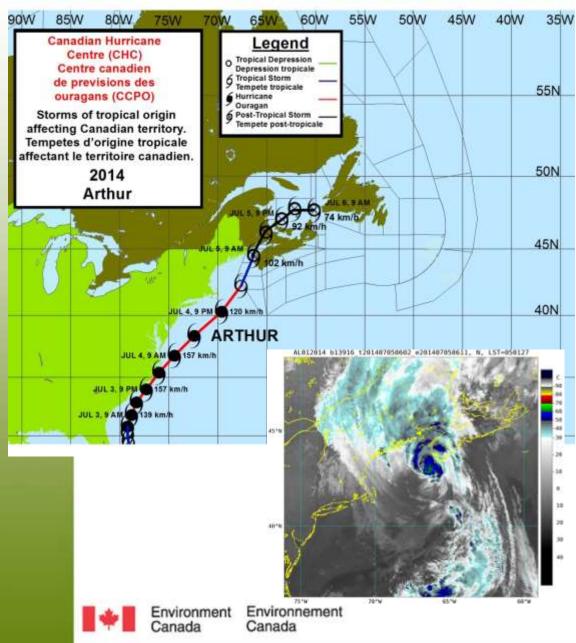

### 2014 Season in Review – Arthur

 Formed on July 1<sup>st</sup> off the coast of Florida

 Arthur became the first hurricane of the 2014 season at 6 am on July 3<sup>rd</sup>

• Upgraded to category 2 status later that evening

• Made landfall along the Outer Banks of North Carolina on during the night of the 3<sup>rd</sup> into the 4<sup>th</sup> of July

 Declared post-tropical on the morning of July 5<sup>th</sup>

 Made landfall near Meteghan NS around 0730 on July 5<sup>th</sup>