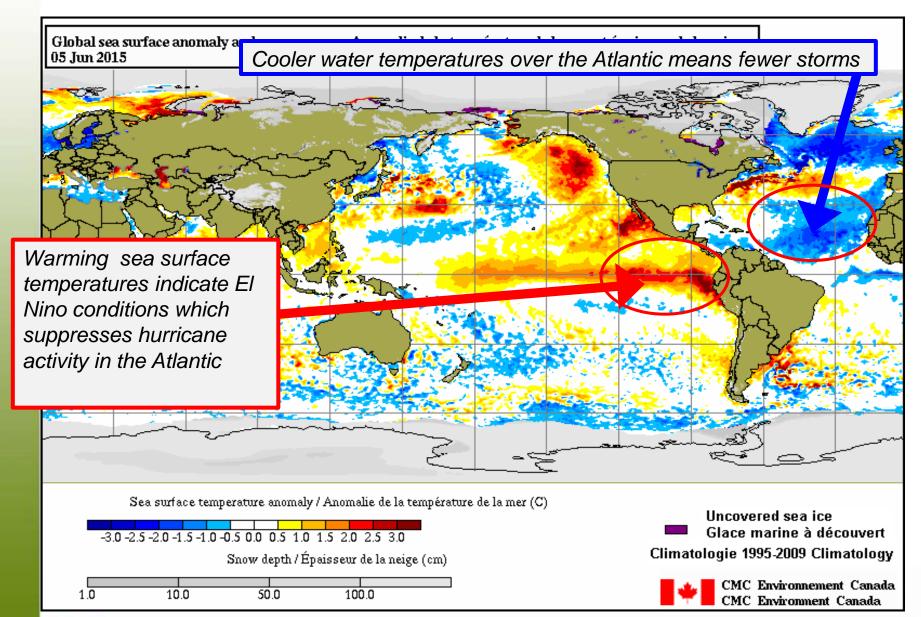

| National Oceanic and<br>Atmospheric<br>Administration (US) | 6-11            | 3-6                           | 0-2                                 |
| Colorado State<br>University                               | 10              | 4                             | 1                                   |
| Tropical Storm Risk                                        | 8               | 3                             | 1                                   |
| 1981-2010 Average                                          | 12              | 6                             | 2 - 3                               |
| 1961-2010 Average                                          | 11              | 6                             | 2                                   |





# **Global Sea Surface Temperatures**



# List of Atlantic Storm Names

| 2015      | 2016     | 2017     | 2018     | 2019      | 2020      |
|-----------|----------|----------|----------|-----------|-----------|
| Ana       | Alex     | Arlene   | Alberto  | Andrea    | Arthur    |
| Bill      | Bonnie   | Bret     | Beryl    | Barry     | Bertha    |
| Claudette | Colin    | Cindy    | Chris    | Chantal   | Cristobal |
| Danny     | Danielle | Don      | Debby    | Dorian    | Dolly     |
| Erika     | Earl     | Emily    | Ernesto  | Erin      | Edouard   |
| Fred      | Fiona    | Franklin | Florence | Fernand   | Fay       |
| Grace     | Gaston   | Gert     | Gordon   | Gabrielle | Gonzalo   |
| Henri     | Hermine  | Harvey   | Helene   | Humberto  | Hanna     |
| Ida       | lan      | Irma     | Isaac    | Imelda