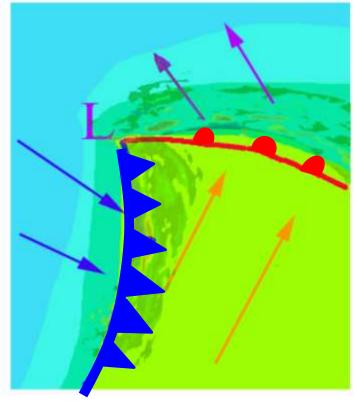

#### **Tropical**

- Symmetric around the centre
- No cold sections no fronts
- Driven by warm water temperature

#### **Extra-Tropical**

- Has a cold section and a warm section i.e. has fronts
- Driven by horizontal temperature difference

# From Tropical to Post-Tropical