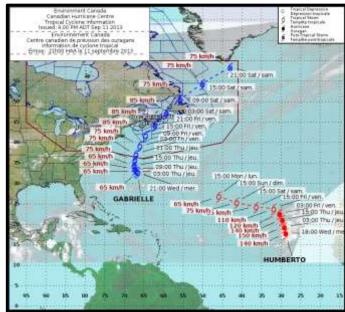

 All tracks will be displayed on the CHC hurricane track map

 Red tracks are NHC-issued tracks

www.hurricanes.ca

www.nhc.noaa.gov

- Red tracks are NHC-issued tracks

www.hurricanes.ca

# Hurricane Weather Products – 72 hrs or less

• CHC will typically begin to issue regularly scheduled information bulletins every 6 hours about 72 hours prior to the storm entering the response zone

- Issue times are 3 and 9 am and pm
  - All tracks will be displayed on the CHC hurricane track map
  - Blue tracks are CHC-issued tracks
  - Red tracks are NHC-issued tracks