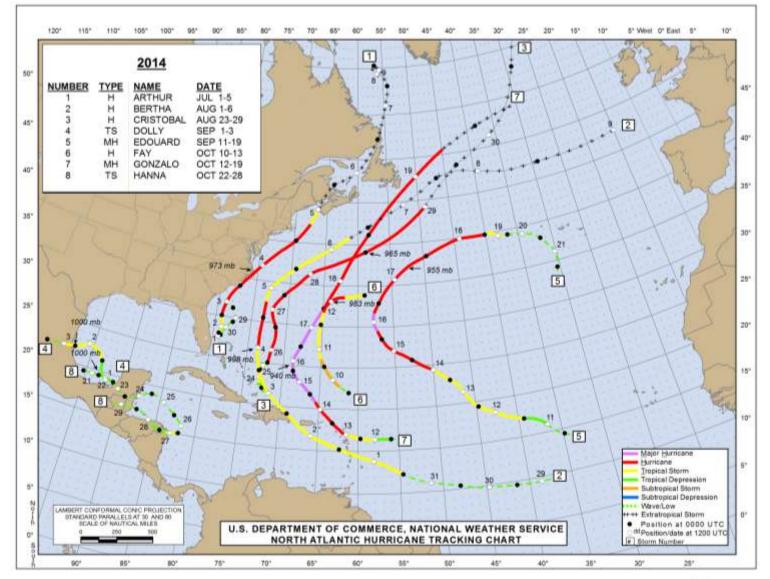

### 2014 Season in Review – Arthur

 Formed on July 1<sup>st</sup> off the coast of Florida

 Arthur became the first hurricane of the 2014 season at 6 am on July 3<sup>rd</sup>

• Upgraded to category 2 status later that evening

• Made landfall along the Outer Banks of North Carolina on during the night of the 3<sup>rd</sup> into the 4<sup>th</sup> of July

 Declared post-tropical on the morning of July 5<sup>th</sup>

 Made landfall near Meteghan NS around 0730 on July 5<sup>th</sup>

### 2014 Season in Review - Bertha

- Formed on August 1<sup>st</sup>.
- Became a hurricane early on August 4<sup>th</sup> then later weakened to a tropical storm.
- Merged with a trough and became post-tropical August 6<sup>th</sup>.
- No impact to Atlantic Canada except for some swell along the Atlantic Coast of Nova Scotia and Newfoundland.

#### 2014 Season in Review - Cristobal

 Formed on August 24<sup>th</sup> and became a hurricane on August 25<sup>th</sup>.

 Reached maximum intensity of 140 km/h August 29<sup>th</sup> south of St.
 Johns

•Became post-tropical but still at hurricane force while rapidly exiting the eastern edge of the Grand Banks.

 Impacts primarily limited to wind and waves offshore.

### 2014 Season in Review – Gonzalo

- Formed on October 12<sup>th</sup>.
- Intensified to Category 4 strength on October 15<sup>th.</sup>
- •Peak intensity of 230 km/h on October 16<sup>th</sup>.
- •Passed directly over Bermuda as a Category 2 hurricane.
- Tracked rapidly and came within 60 km Cape Race early on October 19<sup>th</sup>.
- Produced gusty winds, rain and large waves reaching over 20 m