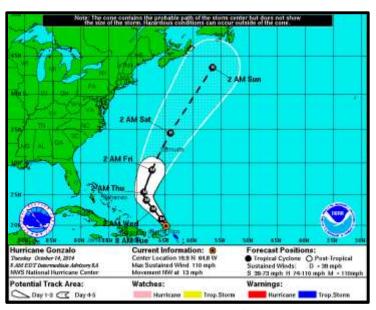

### 2014 Season in Review – Gonzalo

- Formed on October 12<sup>th</sup>.
- Intensified to Category 4 strength on October 15<sup>th.</sup>
- •Peak intensity of 230 km/h on October 16<sup>th</sup>.
- •Passed directly over Bermuda as a Category 2 hurricane.
- Tracked rapidly and came within 60 km Cape Race early on October 19<sup>th</sup>.
- Produced gusty winds, rain and large waves reaching over 20 m