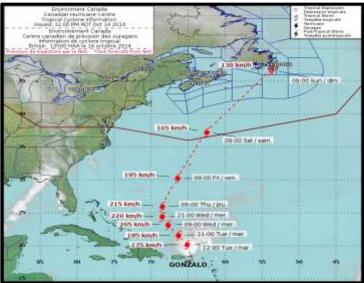

### 2014 Season in Review – Gonzalo

- Formed on October 12<sup>th</sup>.
- Intensified to Category 4 strength on October 15<sup>th.</sup>
- •Peak intensity of 230 km/h on October 16<sup>th</sup>.
- •Passed directly over Bermuda as a Category 2 hurricane.
- Tracked rapidly and came within 60 km Cape Race early on October 19<sup>th</sup>.
- Produced gusty winds, rain and large waves reaching over 20 m