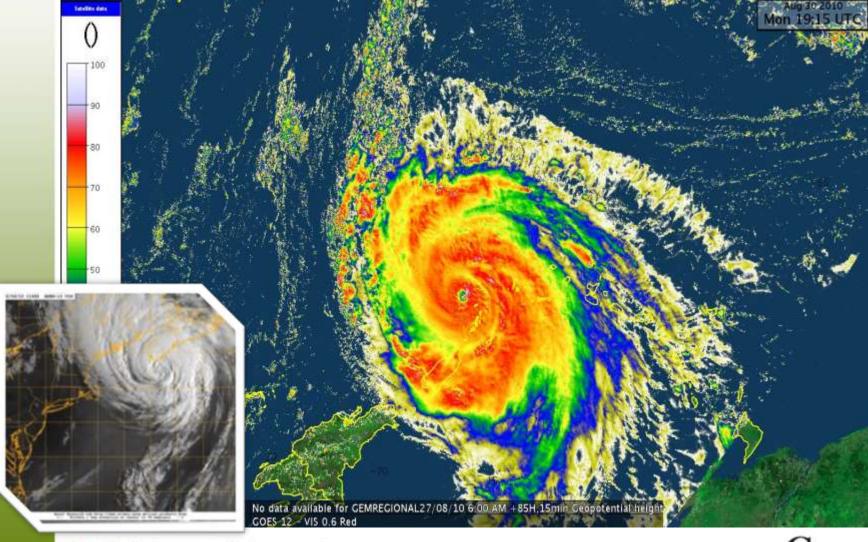

#### 2014 Season in Review - Cristobal

 Formed on August 24<sup>th</sup> and became a hurricane on August 25<sup>th</sup>.

 Reached maximum intensity of 140 km/h August 29<sup>th</sup> south of St.
 Johns

•Became post-tropical but still at hurricane force while rapidly exiting the eastern edge of the Grand Banks.

 Impacts primarily limited to wind and waves offshore.