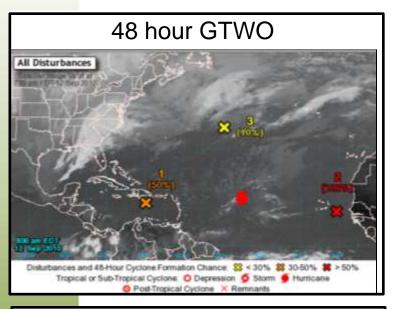

# Hurricane Weather Products - Monitoring

 A good tool to check overall tropical activity is the Tropical Weather Outlook issued by the NHC SuperFeedback on 5-Day GTWO

#### 5-day GTWO Operational in 2015

5-Day Tropical Cyclone Formation Potential: □ Low < 30% ■ Medium 30-50% ■ High > 50%

| Categories | 2014   | 2015   |  |
|------------|--------|--------|--|
| Low        | < 30%  | < 40%  |  |
| Medium     | 30-50% | 40-60% |  |
| High       | > 50%  | > 60%  |  |