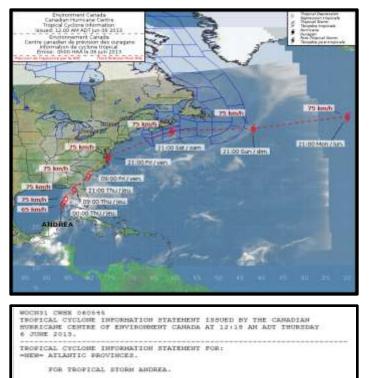

#### www.nhc.noaa.gov

THE NEXT STATEMENT WILL BE ISSUED BY \$100 PM ADT.

HERLY-FORMED TROFICAL SYORM ANDREA WEST OF FLORIDA EXPECTED TO TRANSFORM INTO MET LOW PRESSURE SYSTEM AFFECTING ATLANTIC CAMAGAS THIS WHERKIND.

#### -- DISCUSSION--

THE MATIONAL HORBICAME CENTER (MHC) IN MIANI FLORIDA MAS DECLARED AN AREA OF MEAVY BAINFALL AND GUATY WINDS WENT OF FLORIDA AS DECLARED AN BIOMM ANDREA - THM FIRST HARED BIOSGN OF THE 2013 HUMBLICAME SEABOM. THIS STORM IS NOT EXPECTED TO ATTAIN SIGNIFICANT WIND INTERSITY, BUT WILL LIKELY TRANSFORM INTO A MET LOW FRESSURE SYSTEM AS IT TRACES TOMAND THE MARITIME PROVINCES THIS MERKEND.

THE CANADIAN HURRICANE CENTRE WILL WAINTAIN A GENERAL MATCH OF THE LOW PRESSURE SYSTEM AND ITS ASSOCIATED RAINFALL WITH UPDATES AS INCESSARY. WE WILL ISSUE ANDTHER BULLETIN THURSDAY AFTERNOON TO UPDATE EXPECTED RELATED WEATHER FOR EASTERN CANADA AND SIMPLY CARRY THE HUC PORCOAST TRACE ON OUR WEBSITE AT

www.weather.gc.ca/Horricame/Trach\_E.HTML Lall Lowergabe). IF Deemed NRCESBARY TO ACTIVATE THE FORECAST DESK 24/7, a specific trace with Additional details will he issued on the medhite and will appear blue on the medhite and will appear blue on the medhite.