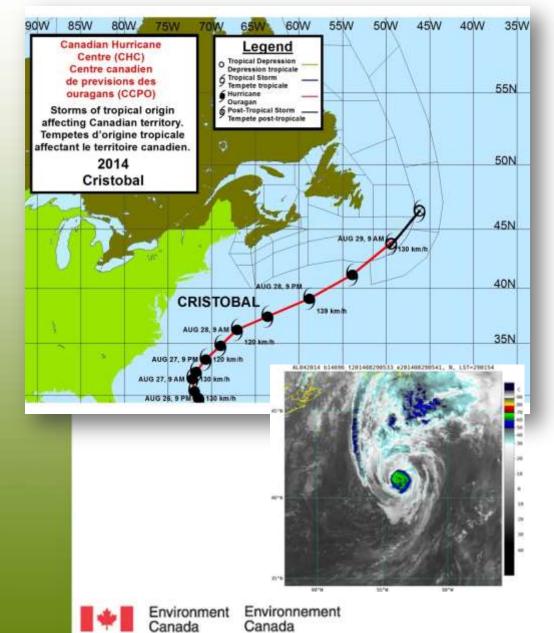

#### 2014 Season in Review - Cristobal

 Formed on August 24<sup>th</sup> and became a hurricane on August 25<sup>th</sup>.

 Reached maximum intensity of 140 km/h August 29<sup>th</sup> south of St.
 Johns

•Became post-tropical but still at hurricane force while rapidly exiting the eastern edge of the Grand Banks.

 Impacts primarily limited to wind and waves offshore.