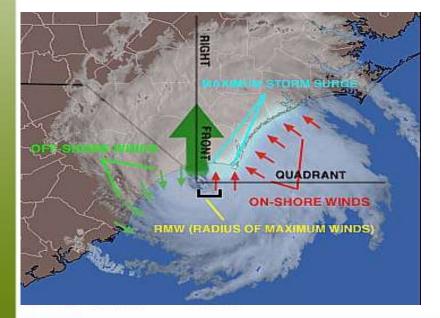

#### Storm Surge

- Abnormal rise in water generated by a storm, over and above the astronomical tide
- Caused primarily by force of wind blowing across water surface
- Contribution by low pressure within center of storm is minimal

# **Tropical Cyclone Hazards**

| Tropical Cyclone Hazards         |                                                    |                                              |                                                                 |                                     |
|----------------------------------|----------------------------------------------------|----------------------------------------------|-----------------------------------------------------------------|-------------------------------------|
| Storm<br>Type                    | Wind                                               | Rain                                         | Surge                                                           | Waves                               |
| Tropical Storm                   | Moderate to strong<br>winds both sides of<br>track | Can be on both or either side of track       | Typically not a<br>major surge<br>producer                      | Depends on<br>wind speed            |
| Hurricane                        | Very strong winds both sides of track              | Both sides of track                          | Can be<br>significant -<br>higest near and<br>to right of track | Depends on<br>wind speed            |
| Post-Tropical<br>Sorm            | Strongest winds<br>typically right of track        | Heaviest rainfall<br>typically left of track | Can be<br>significant -<br>higest near and<br>to right of track | High risk of<br>very large<br>waves |
| Environment Environnement Canada |                                                    |                                              |                                                                 |                                     |